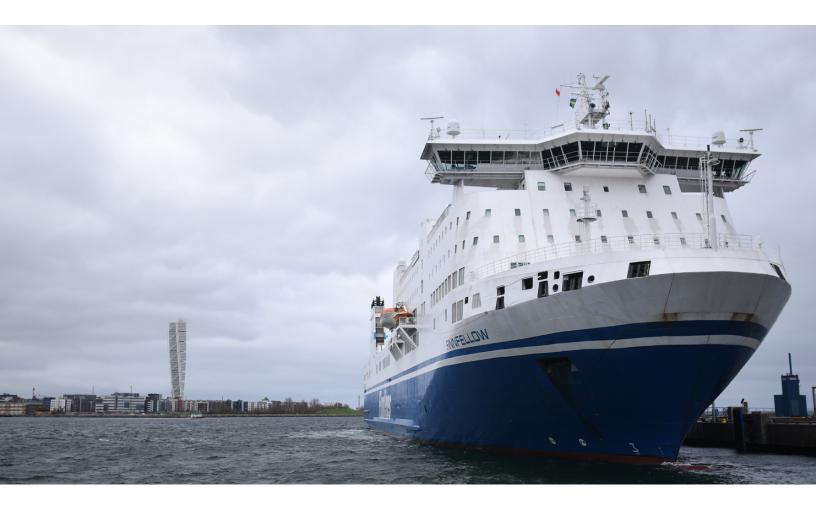

## Finnlines expands with new route between Malmö and Poland

We are delighted that our partner Finnlines has expanded with a new route between Malmö and Świnoujście in Poland. Finnlines' Finnfellow will operate the route daily in both directions, in the morning from Malmö and with evening service from Świnoujście. Yesterday Finnfellow set sail from Malmö for the first time on the new route.